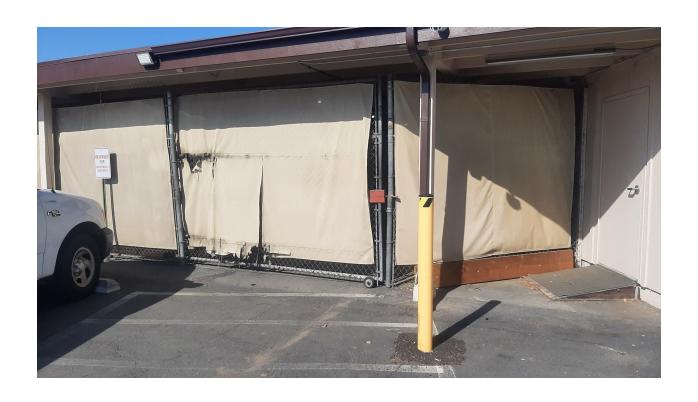

the lunch break area (after entering the "First Door open") so to have communication with maintenance if anything should occur with the pool or residences.

### Storage:

You can leave your items in the small storage room that is located next to the Lap pool. You do have the option to leave your items in your car as well. There should be no personal items on the sign-in table, underneath or beside your station seats as it will cause the area to look unorganized, cluttered and may cause tripping hazards.

#### **Gear Retrieval:**

The Storage room will have the First Aid box, Guideline binder and a clipboard for the sign-in sheets. There is a buoy outside of the door, retrieve the buoy and set up next to the station.

## **Parking:**

You are allowed to park in any available parking space