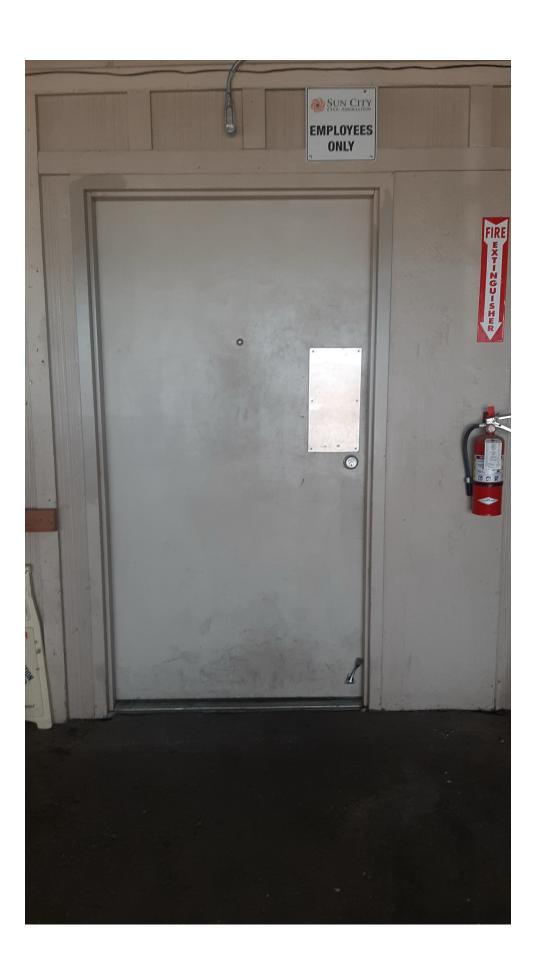

# **Entry Information:**

**This location does not have access keys or fobs.** Please refer to the pictures and videos available to ensure proper access to the facility.

You will need to retrieve a walkie talkie in the lunch break area (after entering the "First Door open") so to have communication with maintenance if anything should occur with the pool or residences.