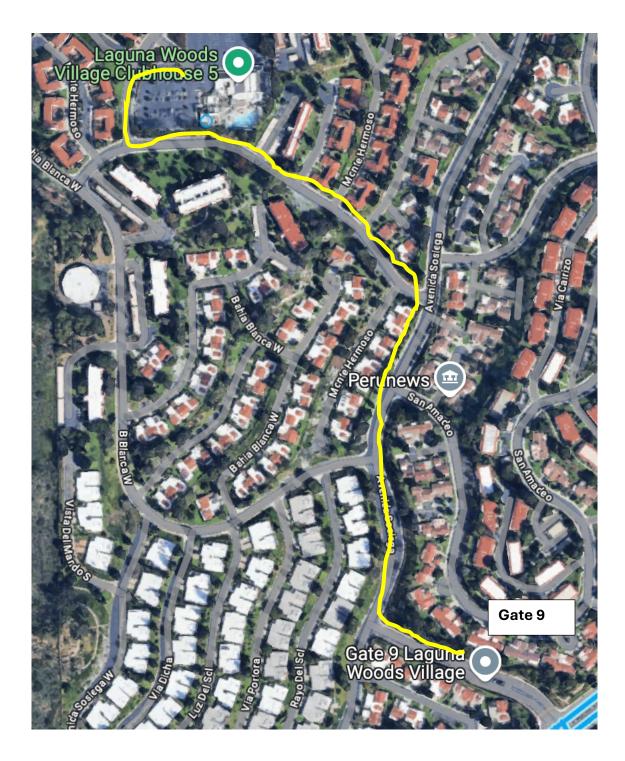

## Laguna Woods - Pool 5 Access Information

24262 Punta Alta Laguna Woods, CA 92637

Pool Hours Winter Hours: Daily 6am-6pm Summer Hours: Daily 6am-9pm Cleaning Day: Thursday Pool opens at 9am

<u>Directions</u>: Gate 9 (hours: 7am-10pm) from El Toro Road. Turn right at the stop sign onto Avenida Sosiega. Turn left at the stop sign onto Monte Hermoso. Turn right onto Punta Alta. The parking lot will be on your right.

See Maps at end of Document.

Lockbox Code: 1145