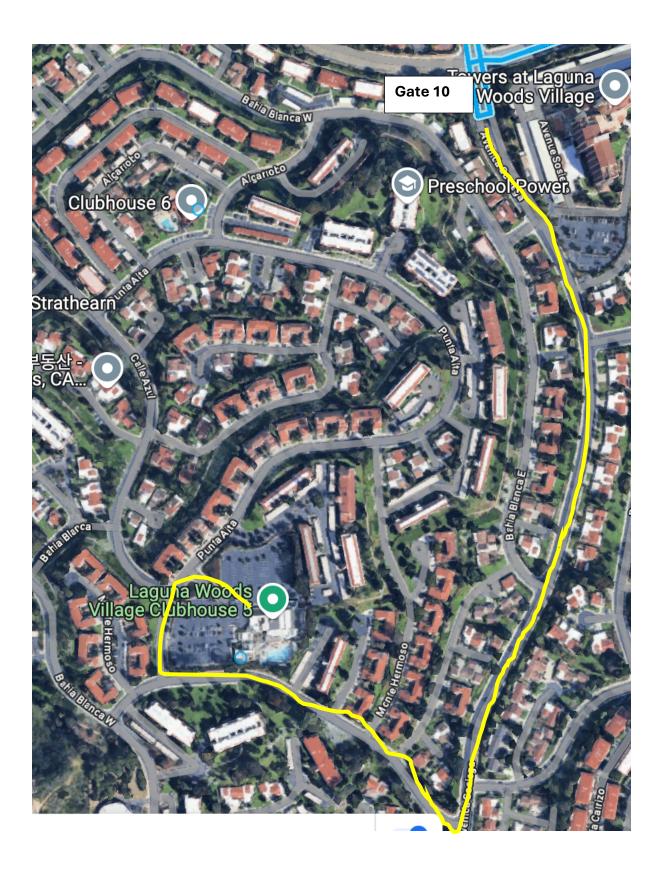

Gate 10 (Open 24 Hours) – Opening Guard, you must enter this way. Gate 10 is located at the end of Santa Maria on the lefthand side. Enter Gate 10 and continue straight onto Avenida Sosiega. Turn right at the stop sign onto Monte Hermoso. Turn right onto Punta Alta. The parking lot will be on your right.

See Maps at end of Document.

Lockbox Code: 1145