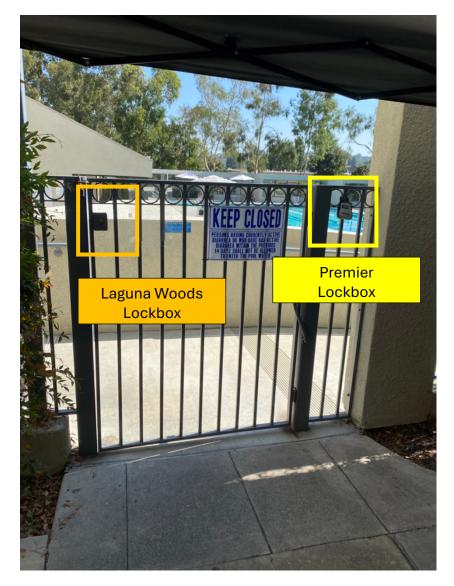

## Laguna Woods - Pool 5 Access Information

24262 Punta Alta Laguna Woods, CA 92637

Pool Hours Winter Hours: Daily 6am-6pm Summer Hours: Daily 6am-9pm Cleaning Day: Thursday Pool opens at 9am

<u>Directions</u>: Gate 9 (hours: 7am-10pm) from El Toro Road. Turn right at the stop sign onto Avenida Sosiega. Turn left at the stop sign onto Monte Hermoso. Turn right onto Punta Alta. The parking lot will be on your right.

Gate 10 (Open 24 Hours) – Opening Guard, you must enter this way. Gate 10 is located at the end of Santa Maria on the lefthand side. Enter Gate 10 and continue straight onto Avenida Sosiega. Turn right at the stop sign onto Monte Hermoso. Turn right onto Punta Alta. The parking lot will be on your right.

See Maps at end of Document.

Lockbox Code: 1145