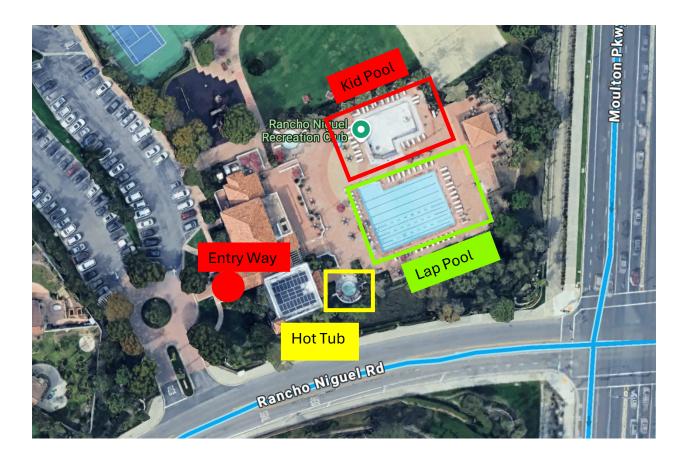

## The Club at Rancho Niguel

24745 Rancho Niguel Road Laguna Niguel, CA 92677

There is no lockbox at this location. All of our gear is stored in the back of the office building.

When you arrive, go up to the front desk window and let them know you are there to Pool Monitor.